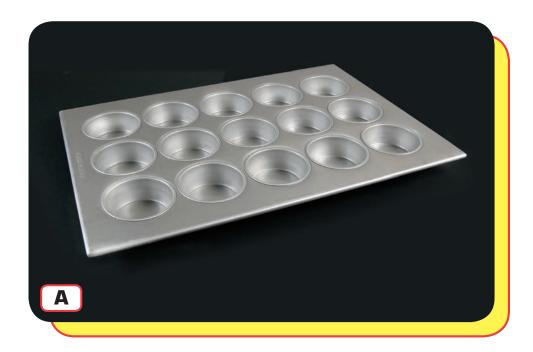

## Cupcake/Muffin Pans

Prepare Jumbo or Mini-cake style cupcakes or Muffins with FFR-DSI's Cupcake/Muffin Pans. Pans are ideally sized to fit commercial ovens and are available in two styles for a 15 or 24 count. Glazed aluminized steel facilitates an optimal distribution of heat for consistent and even baking.

## **Features and Benefits**

- Mini-cake style bakes a 15 count of 4 1/8" diameter muffins.
- Jumbo style bakes a 24 count of 3 1/8" diameter muffins.
- 18" W x 26" L.
- Glazed aluminized steel for optimum heat distribution.

## A Cupcake/Muffin Pans

- Mini-cake, 15 count, 18" W x 26" L No. 9922511097
  - 4 1/8" diameter muffins
- Jumbo, 24 count, 18" W x 26" L No. 9922510913
  - 3 7/8" diameter muffins
- Material
  - Glazed aluminized steel
- Additional sizes and styles can be made to order (minimum quantities apply)